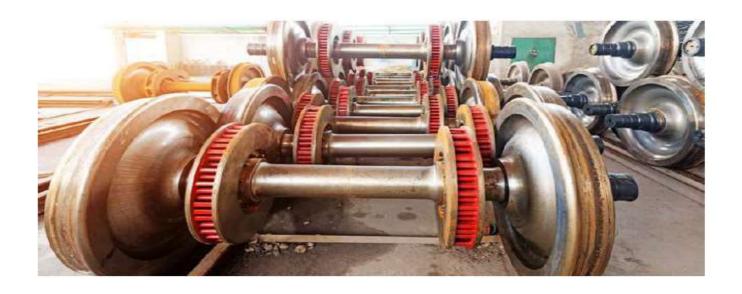

# Spare Parts for Railway Vehicles and Locomotives

- MAN horizontal and vertical engines types D2876 and D2840
- MTU engines
- MB engines type 444 HLA
- Cummins engines type QSK 19
- Engins of Perkins Rail
- Voith Turbo transmissions type T221
- · Raft for Bombardier Siemens Alstom
- Voith Küsel high speed couplings
- · Centaflex couplings
- · Kroma liquid level indicators