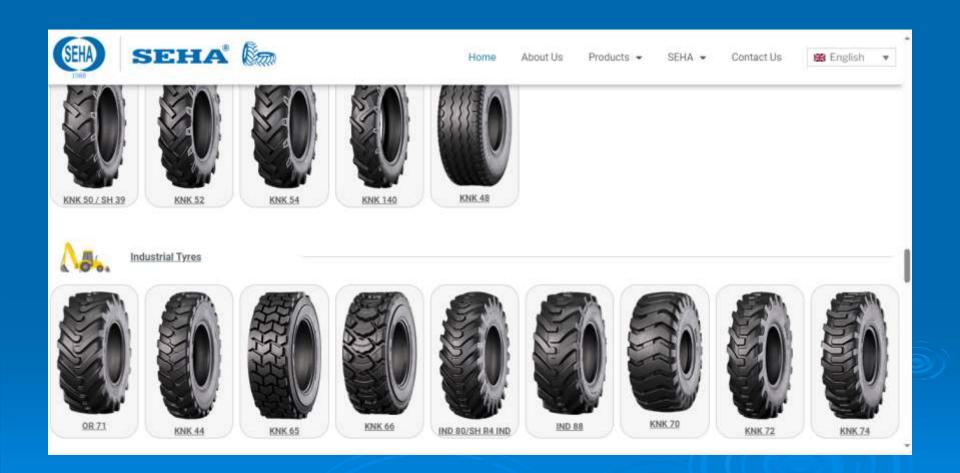

# SEHA Turkey Tires

### CATEGORIES

EM - INDUSTRIAL TYRES

RADIAL EM TYRES

FORKLIFT TYRES

COMPACTOR TYRES

### PATTERN

KNK - 44

KNK - 66

KNK - 65

KNK - 70

### 9 tyres are listed

Em - Industrial Tyres X

KNK - 44 Em -Industrial Tyre

KNK - 65 Em -Industrial Tyre

KNK - 66 Em -Industrial Tyre

KNK - 70 Em -Industrial Tyre

KNK - 72 Em -Industrial Tyre

KNK - 74 Em -Industrial Tyre

IND - 80 Em -Industrial Tyre

IND - 85 Em -Industrial Tyre

IND - 88 Em -Industrial Tyre

CONTAC