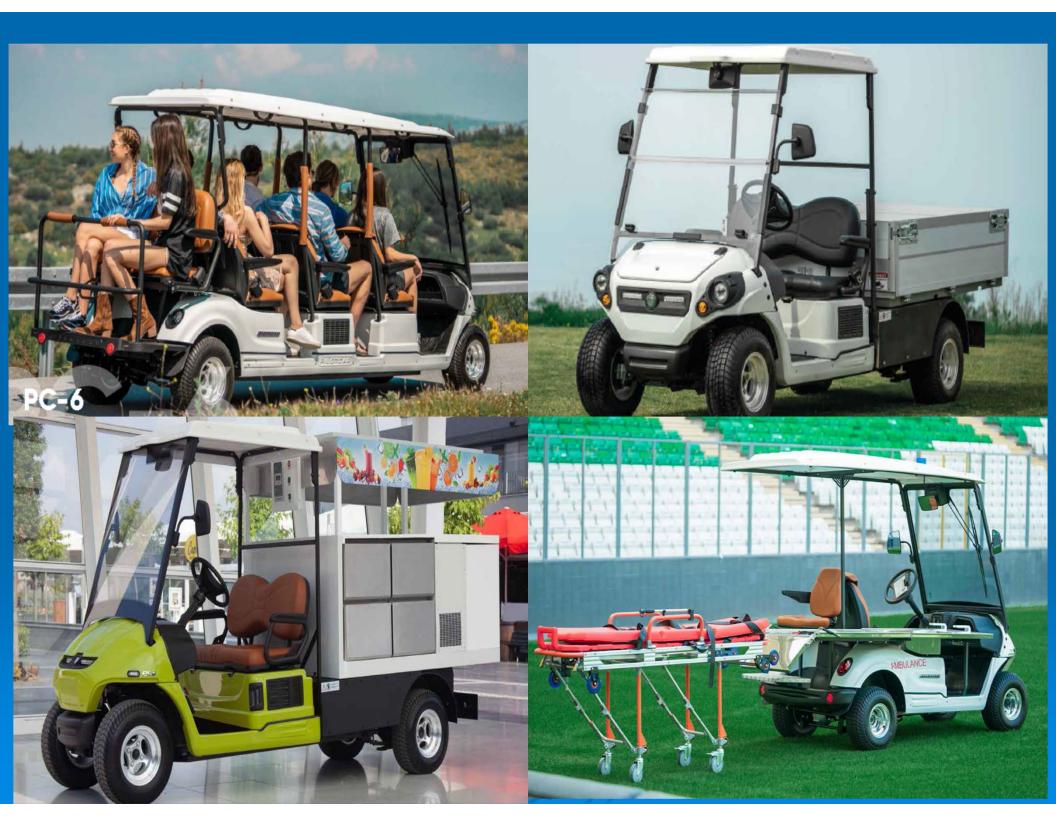

#### SERIES SKID STEER LOADERS



# nify/ift









# nify/ift





#### TOWER CRANES



#### FLAT TOP TOWER CRANE

# LUFFING JIB TOWER CRANES







## Hydraulic Crawler Cranes Capacity from 35-800 tons





# KATO KATO WORKS CO.,LTD.















# Nexen & puma forklift

### Counterbalanced Forklifts

Internal Combustion
 Forklifts

 Compact Internal Combustion
 Forklifts

•3 Wheel Electric Forklifts



4 Wheel Electric Forklifts

# Nexen

#### Warehouse Equipment

Pallet Trucks

Stackers

Reach Trucks

•Order Pickers

•Tow Trucks







# McCloskey International Limited leads the screening and crushing industry







#### **Screeners**

# Openation Openation Series Screeners Openation

#### Series Screeners

#### Stackers



# Telehandler



# **PILOTCAR Electric Vehicles**









# Generating Sets & Diesel Engines Department



Diesel generating sets worldwide

# **Energy Production Systems**

Our Product Range Combining engineering excellence and years of experience, AJ Power produces a superb range of quality, reliable diesel generating sets from 10kVA to 4376kVA.

All of our generating sets are manufactured in the United Kingdom. .







It Covers the Range from 5 KVA up to 3000 KVA





# It covers the range from 20 up to 600 HP

**Deere Power Systems Group - Saran** 

OEM LIBRARY



# Railway equipment Department.





# RAIL-ROAD EXCAVATORS FROM 17 TO 23 TONS













Equipped transport vehicles - firefighters - water tanks bitumen tanks - sewage suction - buses transporting people – ambulances - street sweepers- rubbish dumptipper trucks