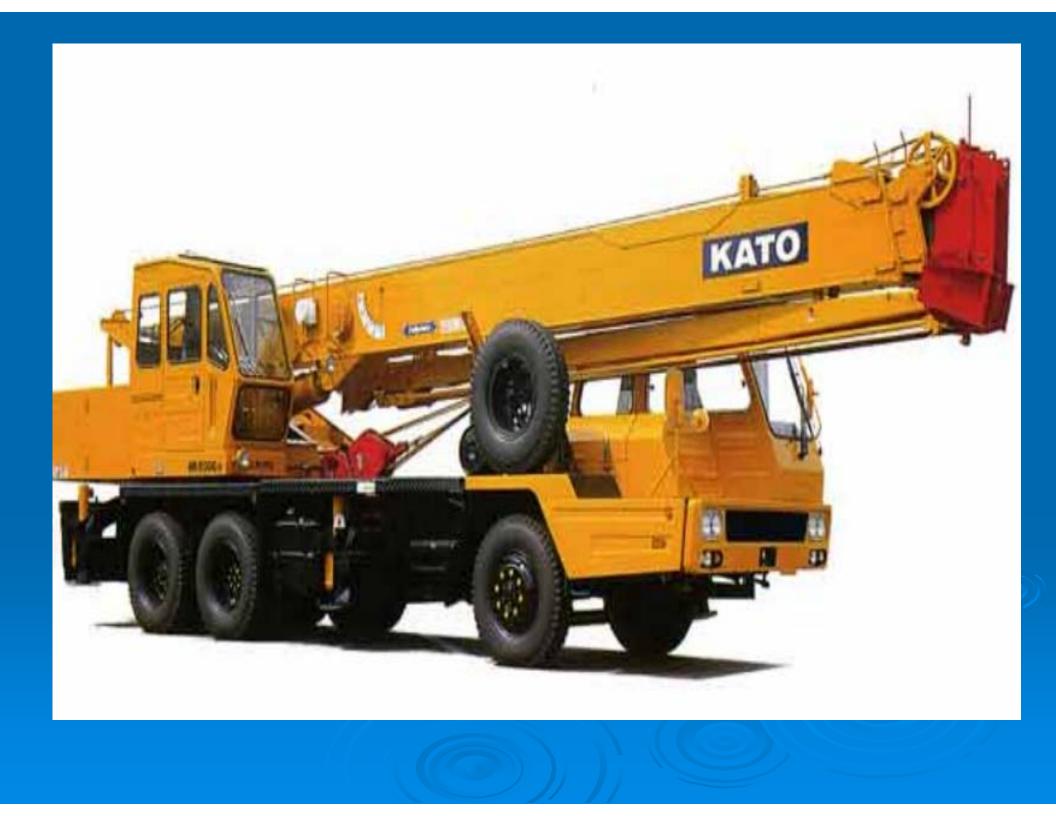

## Hydraulic Crawler Cranes Capacity from 35-800 tons

# KATO KATO WORKS CO.,LTD.