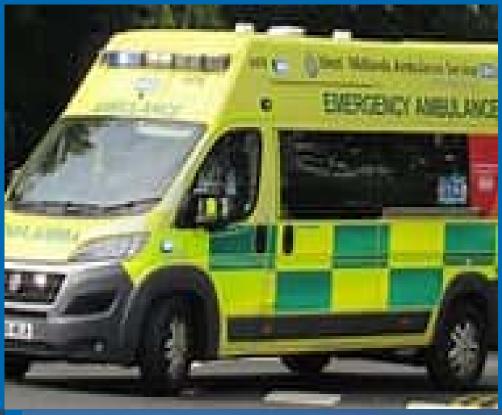

# RAIL-ROAD EXCAVATORS FROM 17 TO 23 TONS

Equipped transport vehicles - firefighters - water tanks bitumen tanks - sewage suction - buses transporting people – ambulances - street sweepers- rubbish dumptipper trucks