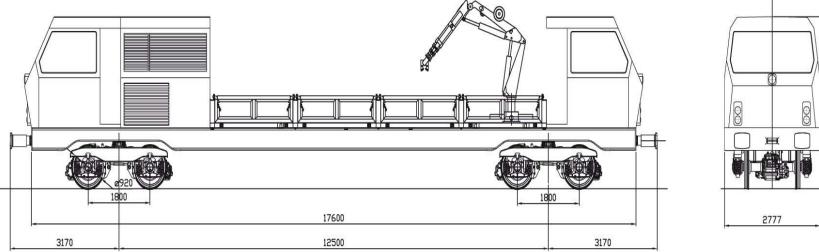

# Railway equipment Department.

# RAIL-ROAD EXCAVATORS FROM 17 TO 23 TONS

Equipped transport vehicles - firefighters - water tanks bitumen tanks - sewage suction - buses transporting people – ambulances - street sweepers- rubbish dumptipper trucks