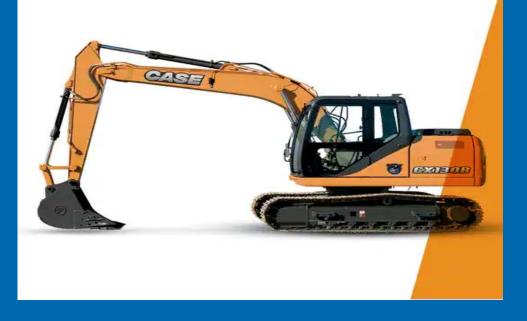

Equipments

- Heavy EQUIPMENT (Loader motor grader dozer – excavator – backhoe loader – Skid steer) origin USA & European AND JAPAN.
- > Telescoping Mobile Crane Kato Japan.
- Mini Excavators Kato Japan .
- Boom Lift (Nifty Lift) UK
- Terex Tower Crane
  Italy and USA
- Kobelco Crawler Crane Japan
- Nexen and Puma and Yale forklifts
- McCloskey International Limited Mobile Crusher UK
- > GOLF Maintenance Equipment and Spare Parts ( John Deere & Toro and Jacobson) USA

Heavy Machinery Department NEW& USED Equipment we can supply all brands of USED Heavy Equipment. we can supply all brands of NEW Heavy Equipment Which has no agent in Egypt



#### WHEEL LOADER CAPACITY 2-6 M<sup>3</sup>



#### **BACKHOE LOADERSDIGGING DEPTH FROM 4385 TO 5965 MM.**



#### **Crawler Excavators 12-80 TONS**



#### CRAWLER DOZERS Bilad Capacity 2.9-5.6m<sup>3</sup>





COMPACTORS SINGLE DRUM ROLLERS
 WEIGHT FROM 11030 TO 12390 KG



#### > GRADERS operating weight is 15-18





#### SERIES SKID STEER LOADERS



# nify/ift









# nify/ift





#### TOWER CRANES



#### FLAT TOP TOWER CRANE

# LUFFING JIB TOWER CRANES







## Hydraulic Crawler Cranes Capacity from 35-800 tons





# KATO KATO WORKS CO.,LTD.















# Nexen & puma forklift

### Counterbalanced Forklifts

Internal Combustion
 Forklifts

 Compact Internal Combustion
 Forklifts

•3 Wheel Electric Forklifts



4 Wheel Electric Forklifts

# Nexen

#### Warehouse Equipment

Pallet Trucks

Stackers

Reach Trucks

•Order Pickers

•Tow Trucks







# McCloskey International Limited leads the screening and crushing industry