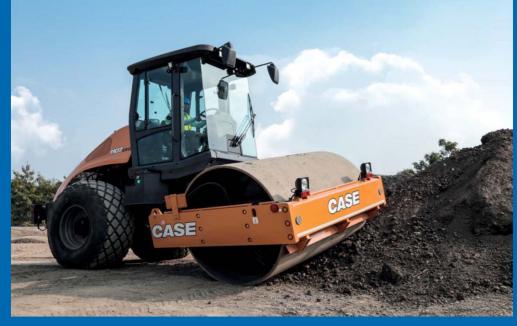

#### CRAWLER DOZERS Bilad Capacity 2.9-5.6m<sup>3</sup>

COMPACTORS SINGLE DRUM ROLLERS
 WEIGHT FROM 11030 TO 12390 KG