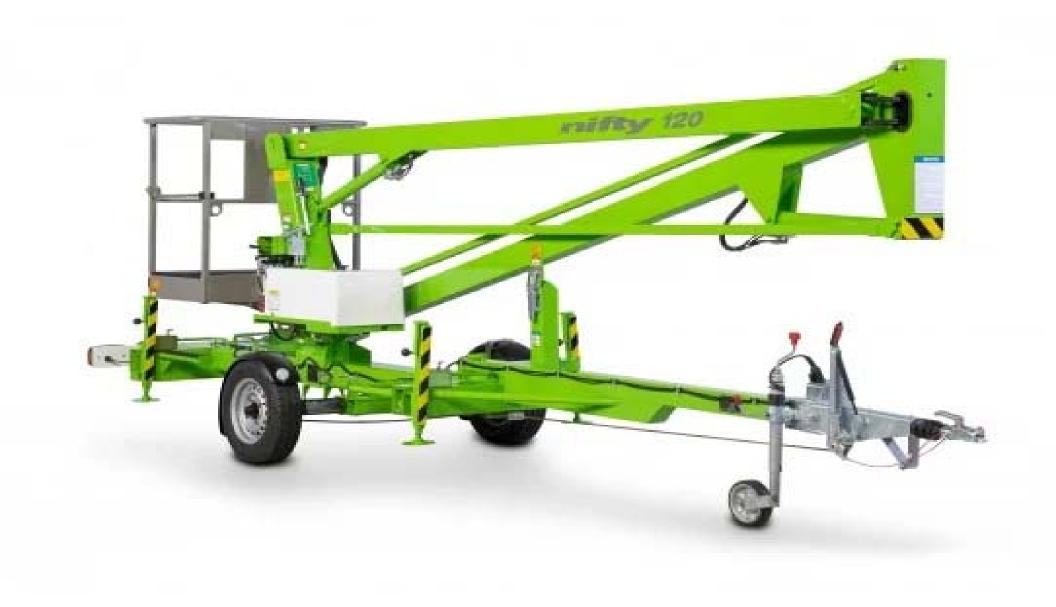

Tower Crane
  Italy and USA
- Kobelco Crawler Crane Japan
- Nexen and Puma and Yale forklifts
- McCloskey International Limited Mobile Crusher UK
- > GOLF Maintenance Equipment and Spare Parts ( John Deere & Toro and Jacobson) USA

Heavy Machinery Department NEW& USED Equipment we can supply all brands of USED Heavy Equipment. we can supply all brands of NEW Heavy Equipment Which has no agent in Egypt



#### WHEEL LOADER CAPACITY 2-6 M<sup>3</sup>



#### **BACKHOE LOADERSDIGGING DEPTH FROM 4385 TO 5965 MM.**



#### **Crawler Excavators 12-80 TONS**



#### CRAWLER DOZERS Bilad Capacity 2.9-5.6m<sup>3</sup>





COMPACTORS SINGLE DRUM ROLLERS
 WEIGHT FROM 11030 TO 12390 KG



#### > GRADERS operating weight is 15-18





#### SERIES SKID STEER LOADERS



# nify/ift









# nify/ift





#### TOWER CRANES



#### FLAT TOP TOWER CRANE

# LUFFING JIB TOWER CRANES







## Hydraulic Crawler Cranes Capacity from 35-800 tons





# KATO KATO WORKS CO.,LTD.















# Nexen & puma forklift

### Counterbalanced Forklifts

Internal Combustion
 Forklifts

 Compact Internal Combustion
 Forklifts

•3 Wheel Electric Forklifts



4 Wheel Electric Forklifts

# Nexen

#### Warehouse Equipment

Pallet Trucks

Stackers

Reach Trucks

•Order Pickers

•Tow Trucks







# McCloskey International Limited leads the screening and crushing industry







#### **Screeners**

# Openation Openation Series Screeners Openation

#### Series Screeners

#### Stackers



# Telehandler



# **PILOTCAR Electric Vehicles**









# Generating Sets & Diesel Engines Department



Diesel generati