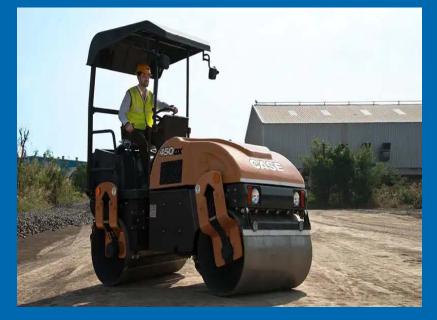

#### CRAWLER DOZERS Bilad Capacity 2.9-5.6m<sup>3</sup>

COMPACTORS SINGLE DRUM ROLLERS
 WEIGHT FROM 11030 TO 12390 KG