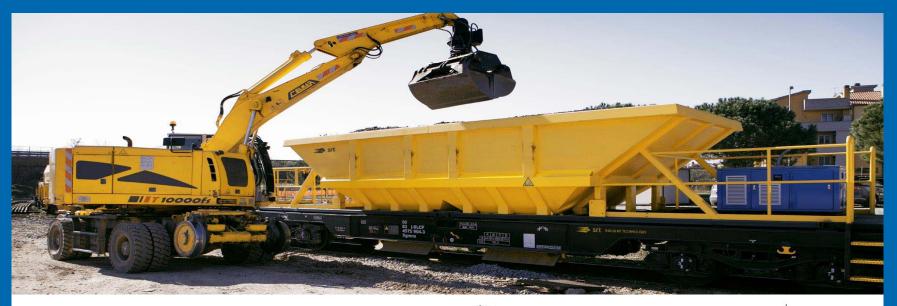

# Railway equipment Department.

# RAIL-ROAD EXCAVATORS FROM 17 TO 23 TONS

Equipped transport vehicles - firefighters - water tanks bitumen tanks - sewage suction - buses transporting people – ambulances - street sweepers- rubbish dumptipper trucks