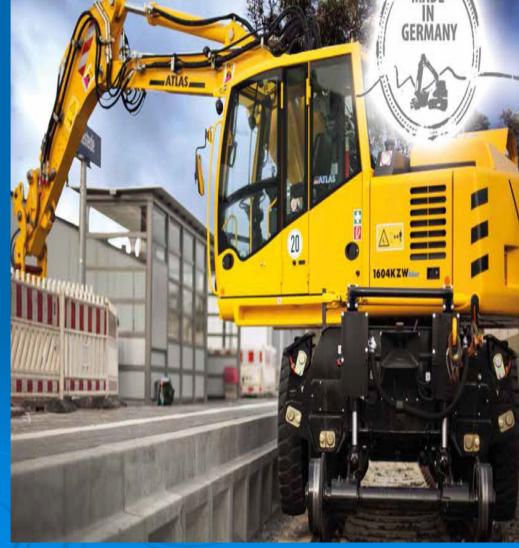

# Railway equipment Department.

# RAIL-ROAD EXCAVATORS FROM 17 TO 23 TONS

Equipped transport vehicles - firefighters - water tanks bitumen tanks - sewage suction - buses transporting people – ambulances - street sweepers- rubbish dumptipper trucks