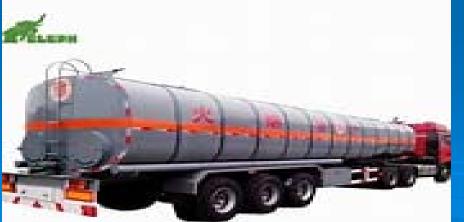

# RAIL-ROAD EXCAVATORS FROM 17 TO 23 TONS

Equipped transport vehicles - firefighters - water tanks bitumen tanks - sewage suction - buses transporting people – ambulances - street sweepers- rubbish dumptipper trucks