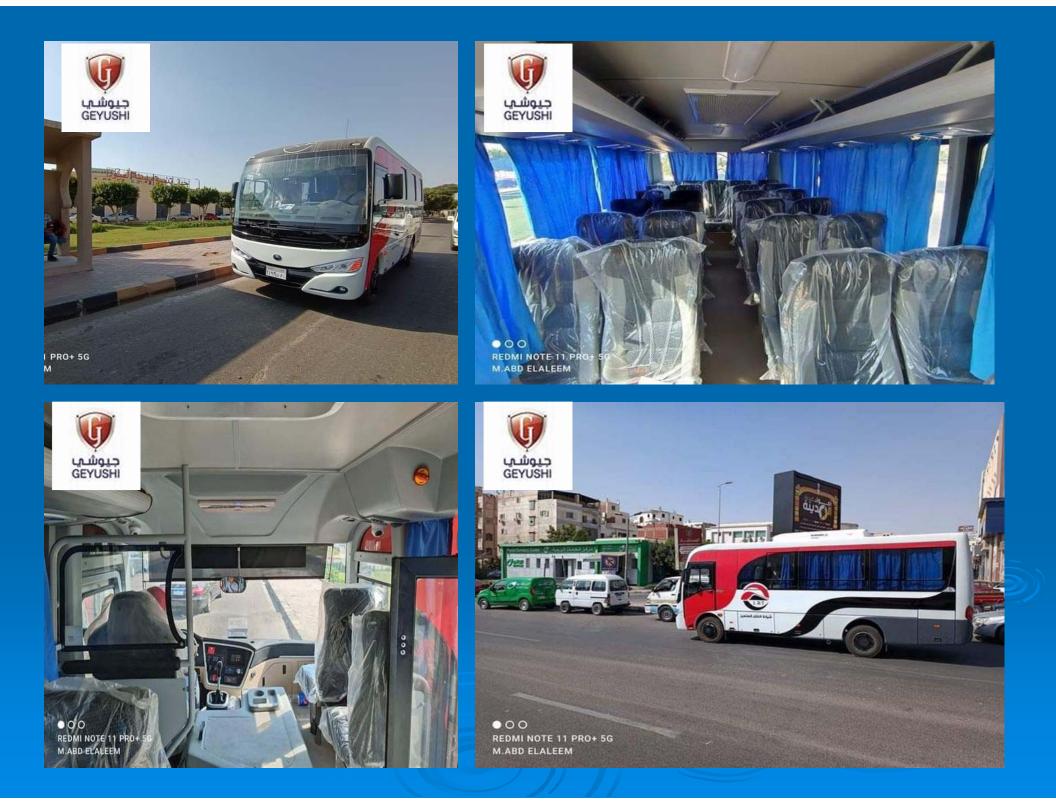

# RAIL-ROAD EXCAVATORS FROM 17 TO 23 TONS

Equipped transport vehicles - firefighters - water tanks bitumen tanks - sewage suction - buses transporting people – ambulances - street sweepers- rubbish dumptipper trucks