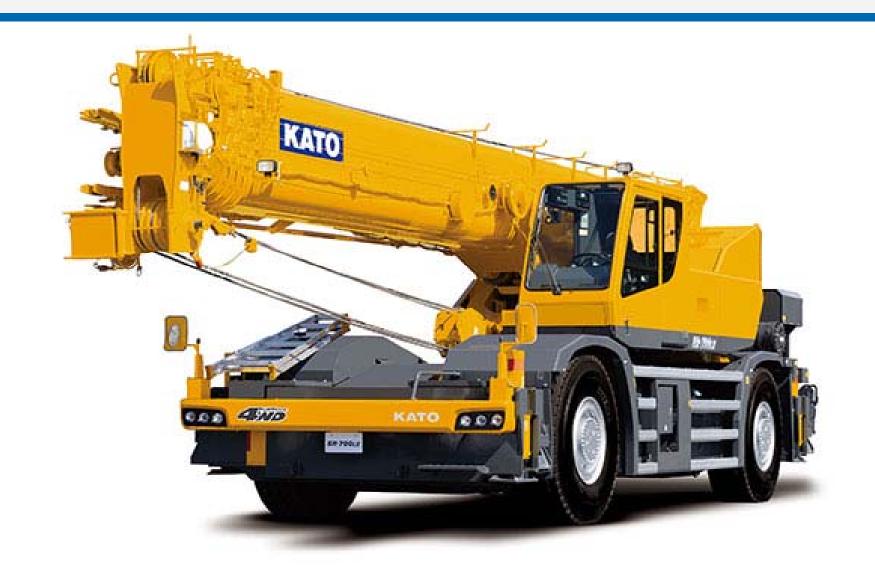

## Hydraulic Crawler Cranes Capacity from 35-800 tons

# KATO KATO WORKS CO.,LTD.