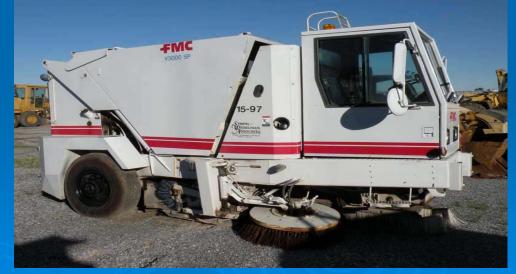

# RAIL-ROAD EXCAVATORS FROM 17 TO 23 TONS

Equipped transport vehicles - firefighters - water tanks bitumen tanks - sewage suction - buses transporting people – ambulances - street sweepers- rubbish dumptipper trucks