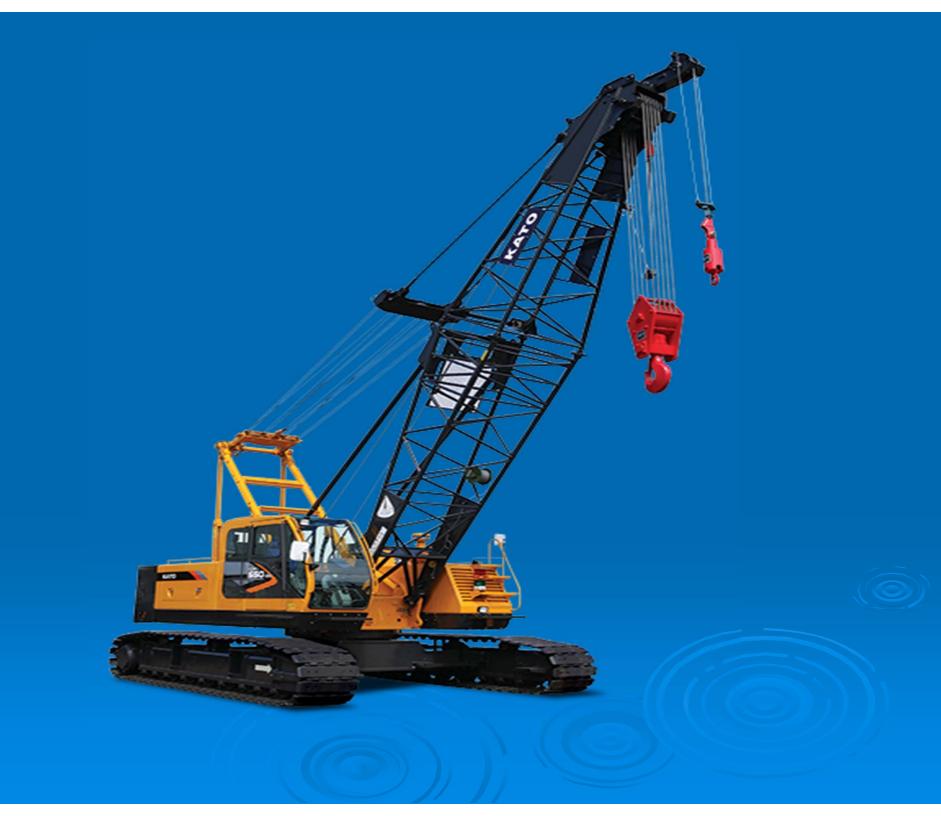

## Hydraulic Crawler Cranes Capacity from 35-800 tons

# KATO KATO WORKS CO.,LTD.