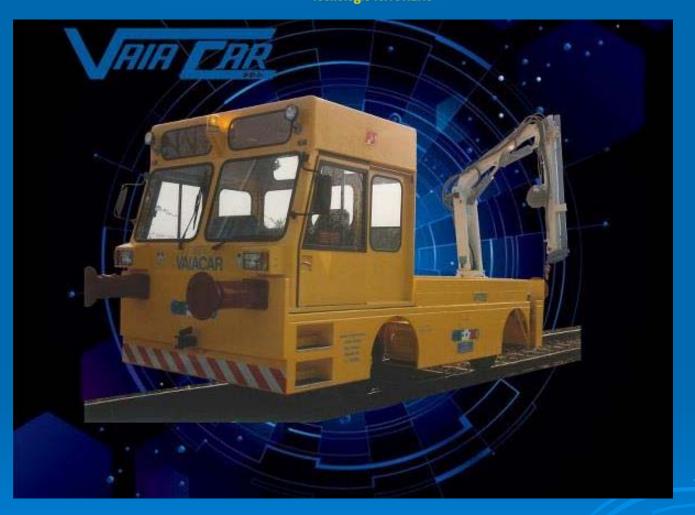

# Railway equipment Department.

# RAIL-ROAD EXCAVATORS FROM 17 TO 23 TONS

Equipped transport vehicles - firefighters - water tanks bitumen tanks - sewage suction - buses transporting people – ambulances - street sweepers- rubbish dumptipper trucks