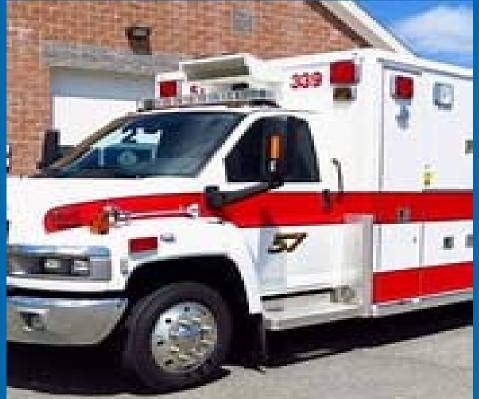

# RAIL-ROAD EXCAVATORS FROM 17 TO 23 TONS

Equipped transport vehicles - firefighters - water tanks bitumen tanks - sewage suction - buses transporting people – ambulances - street sweepers- rubbish dumptipper trucks