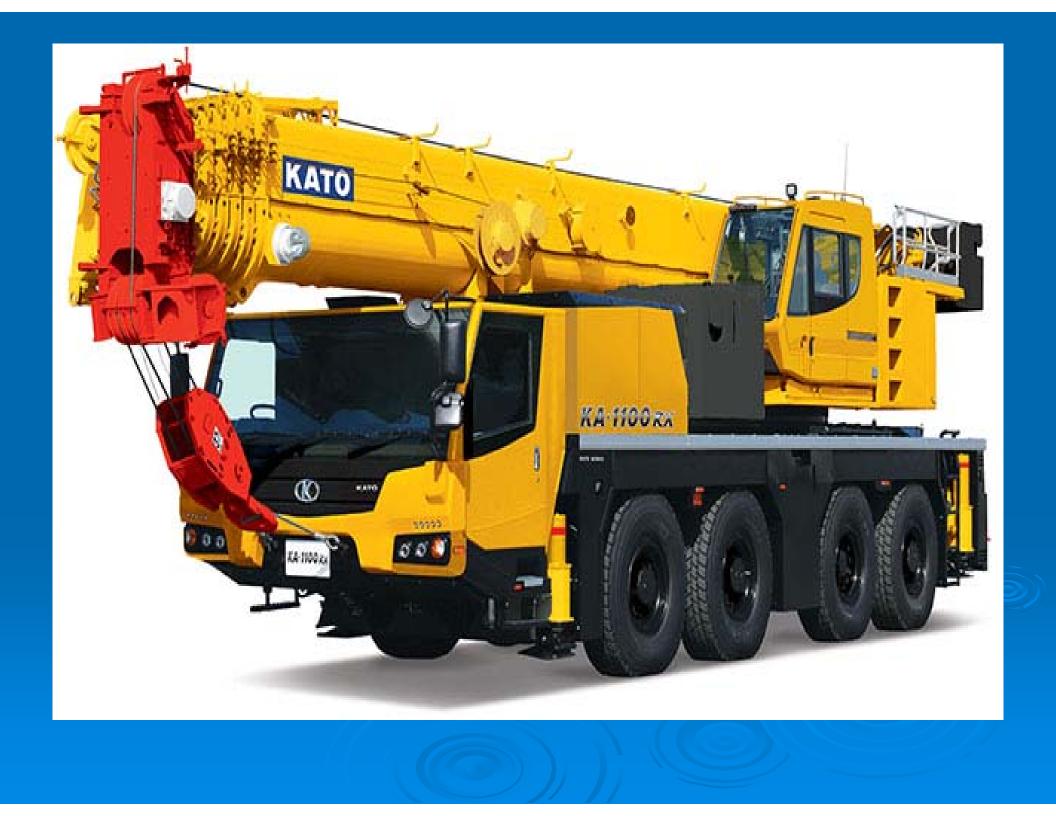

## Hydraulic Crawler Cranes Capacity from 35-800 tons

# KATO KATO WORKS CO.,LTD.