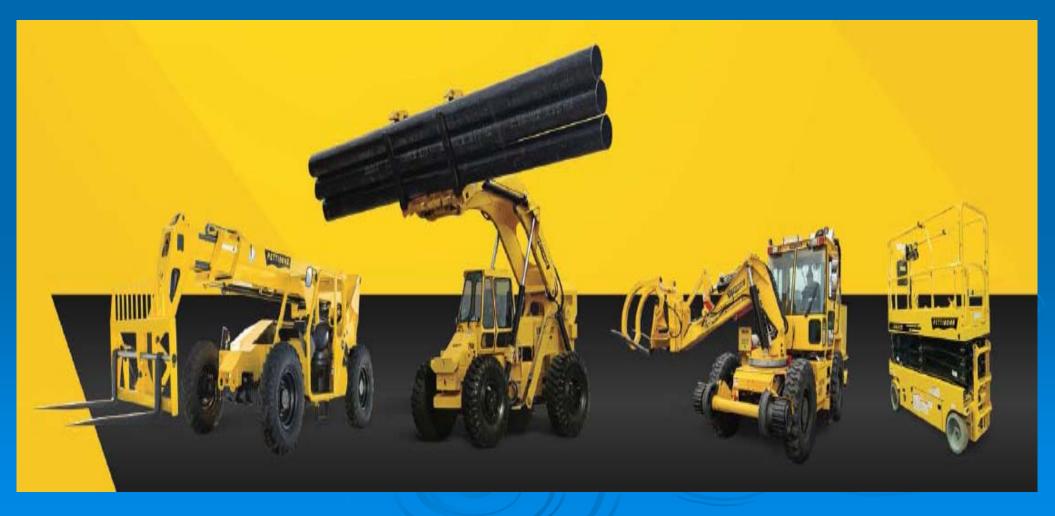

> GRADERS operating weight is 15-18





#### SERIES SKID STEER LOADERS



# nify/ift









# nify/ift





#### TOWER CRANES



#### FLAT TOP TOWER CRANE

# LUFFING JIB TOWER CRANES







## Hydraulic Crawler Cranes Capacity from 35-800 tons





# KATO KATO WORKS CO.,LTD.















# Nexen & puma forklift

### Counterbalanced Forklifts

Internal Combustion
 Forklifts

 Compact Internal Combustion
 Forklifts

•3 Wheel Electric Forklifts



4 Wheel Electric Forklifts

# Nexen

#### Warehouse Equipment

Pallet Trucks

Stackers

Reach Trucks

•Order Pickers

•Tow Trucks







# McCloskey International Limited leads the screening and crushing industry







#### **Screeners**

# Openation Openation Series Screeners Openation

#### Series Screeners

#### Stackers



# Telehandler



# **PILOTCAR Electric Vehicles**









# Generating Sets & Diesel Engines Department



Diesel generating sets worldwide

# **Energy Production Systems**

Our Product Range Combining engineering excellence and years of experience, AJ Power produces a superb range of quality, reliable diesel generating sets from 10kVA to 4376kVA.

All of our generating sets are manufactured in the United Kingdom. .







It Covers the Range from 5 KVA up to 3000 KVA





# It covers the range from 20 up to 600 HP

**Deere Power Systems Group - Saran** 

OEM LIBRARY



# Railway equipment Department.





# RAIL-ROAD EXCAVATORS FROM 17 TO 23 TONS













Equipped transport vehicles - firefighters - water tanks bitumen tanks - sewage suction - buses transporting people – ambulances - street sweeper