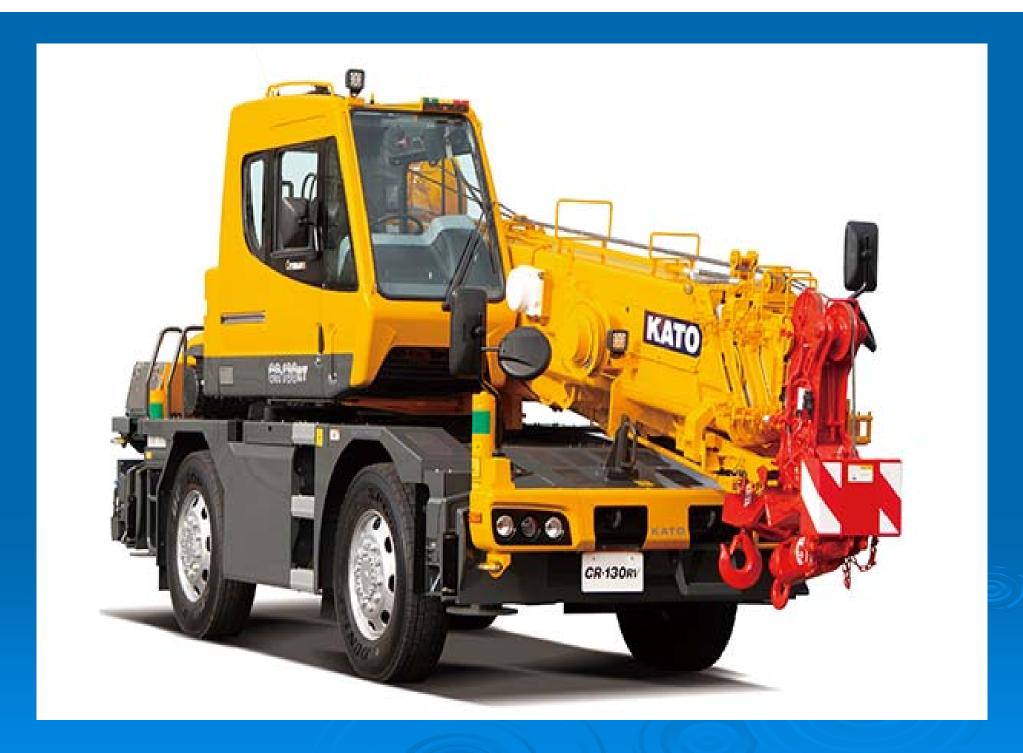

## Hydraulic Crawler Cranes Capacity from 35-800 tons

# KATO KATO WORKS CO.,LTD.