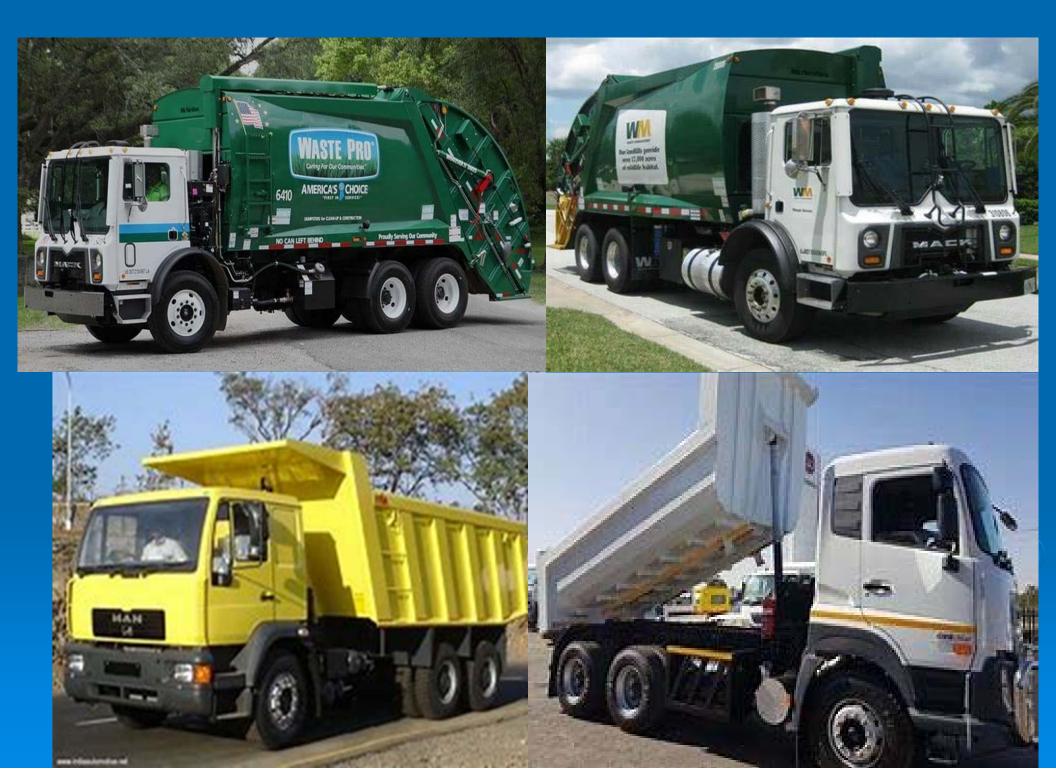

# RAIL-ROAD EXCAVATORS FROM 17 TO 23 TONS

Equipped transport vehicles - firefighters - water tanks bitumen tanks - sewage suction - buses transporting people – ambulances - street sweepers- rubbish dumptipper trucks