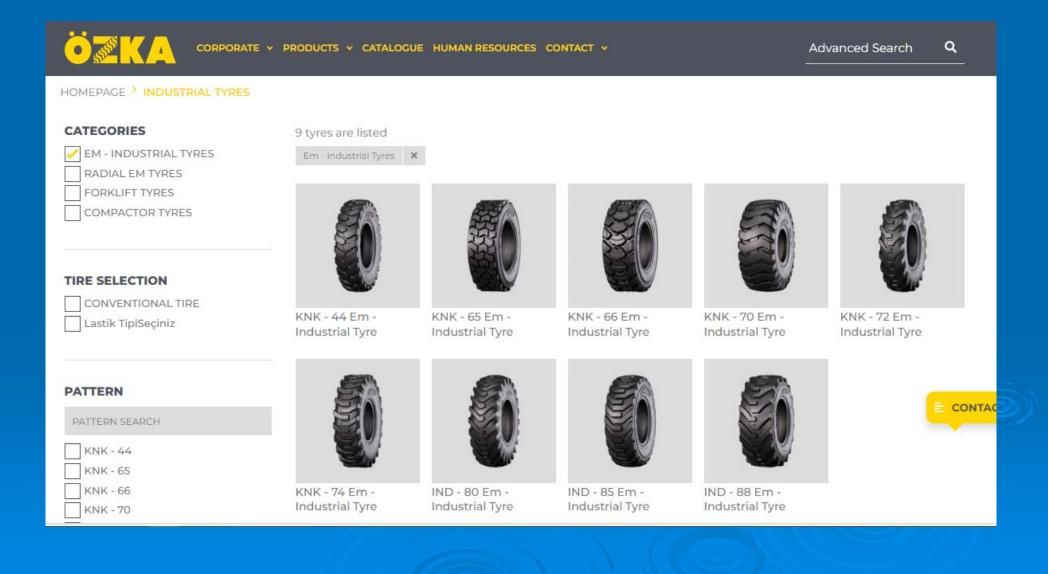

rigin Sri Lankan

#### GRI

Agriculture **construction** material handling company **News careers** sustainability find tire **contact** New tire -

EN 👻 🤇

#### **CONSTRUCTION TIRES**

GRI Construction tires provide outstanding machine stability in demanding operations. These technologically advanced tires provide longer running hours, extensive tire life and superior performance. The tires are characterized by its unique tread designs, together with its formula of special natural rubber compounds with heat, cut and abrasion resistance attributes. Our range of tires offer remarkable quality and great value.

Uniquely designed and developed for construction workers who build for the next generation, our tires are exceptionally stable in challenging operations.



## **OZKA Turkey Tires**



## SEHA Turkey Tires







INDUSTRIAL BIAS TIRES/ TUBE / FLAP

we can supply all brands of USED Heavy Equipment.

we can supply all brands of NEW Heavy

Equipment Which has no agent In Egypt.

# Thanks for listening Q & A