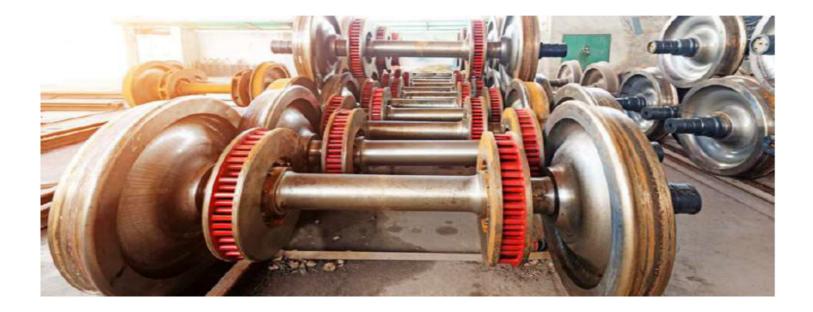

# Railway equipment Department.

#### Spare Parts for Railway Vehicles and Locomotives

- MAN horizontal and vertical engines types D2876 and D2840
- MTU engines
- MB engines type 444 HLA
- Cummins engines type QSK 19
- Engins of Perkins Rail
- Voith Turbo transmissions type T221
- Raft for Bombardier Siemens Alstom
- Voith Küsel high speed couplings
- Centaflex couplings
- Kroma liquid level indicators