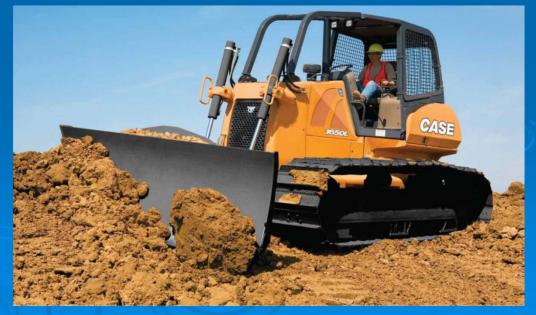

#### CRAWLER DOZERS Bilad Capacity 2.9-5.6m<sup>3</sup>

COMPACTORS SINGLE DRUM ROLLERS
 WEIGHT FROM 11030 TO 12390 KG