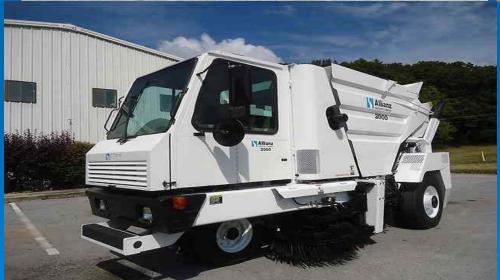

# RAIL-ROAD EXCAVATORS FROM 17 TO 23 TONS

Equipped transport vehicles - firefighters - water tanks bitumen tanks - sewage suction - buses transporting people – ambulances - street sweepers- rubbish dumptipper trucks