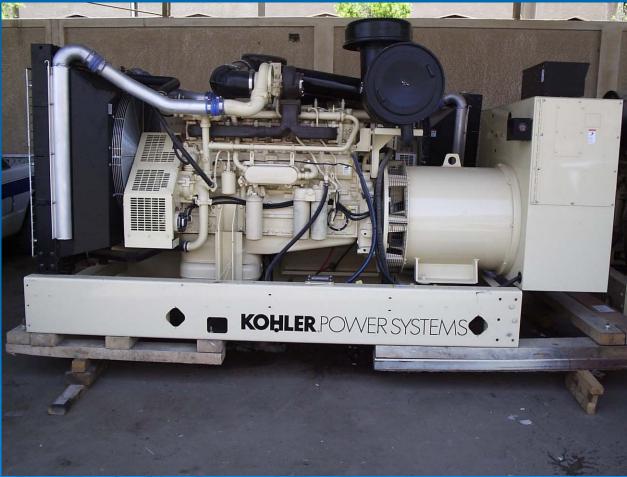

# Generating Sets & Diesel Engines Department

Diesel generating sets worldwide

# **Energy Production Systems**

Our Product Range Combining engineering excellence and years of experience, AJ Power produces a superb range of quality, reliable diesel generating sets from 10kVA to 4376kVA.

All of our generating sets are manufactured in the United Kingdom. .

It Covers the Range from 5 KVA up to 3000 KVA